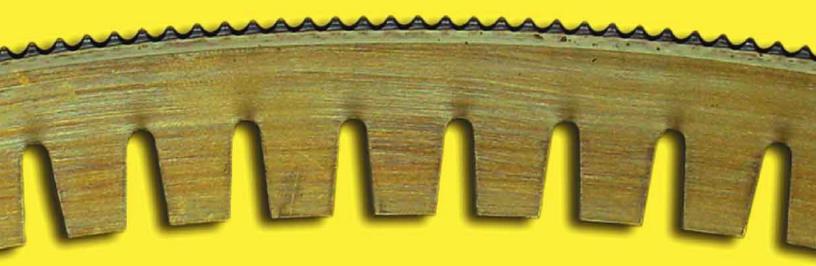

Like the teeth of a shark, Ultra 8 cutting rule has large, sharp teeth designed to penetrate and then slice into its prey. And unlike other fish in the pond, Ultra 8 stays in the fight. Its body is extra strong and its induction-hardened edges stay sharp and last longer.

Ultra 8 cuts deep, so we recommend an overall height of 1.030". It is also available in heights up to 1.5" for biting into triple wall. Other rule heights

- Aggressive Profile
- Extra Sharp
- Induction Hardened

are available upon request.

Caution: Handle this predator with extreme care!

www.containergraphics.com 113 Edinburgh Drive South, Suite 110, • Cary, NC 27511 (919) 481-4200 • FAX: (919) 469-4897

Another Cost Effective Solution...